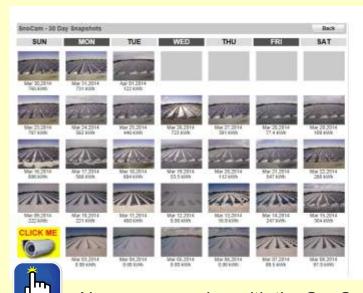

See the extent of snow coverage. Check if your tracker is angled correctly and properly parked at night. Look for damage after a storm. Compare live output to actual cloud conditions on remote sites.

SnoCam takes a <u>photo each day</u> at noon so you can check monthly output against local weather conditions.

Check actual roof conditions with SnoCam

No more guessing with the SnoCam daily snapshot weather record

cachelan.com
905.470.8400
contactus@cachelan.com

See live sites solarvu.com

How to buy Get a quote