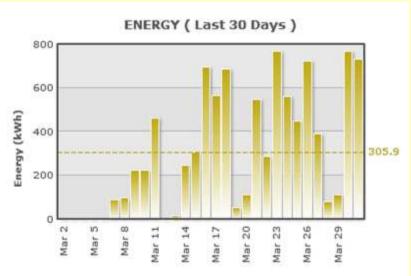

See the extent of snow coverage. Check if your tracker is angled correctly and properly parked at night. Look for damage after a storm. Compare live output to actual cloud conditions on remote sites.

SnoCam takes a <u>photo each day</u> at noon so you can check monthly output against local weather conditions.