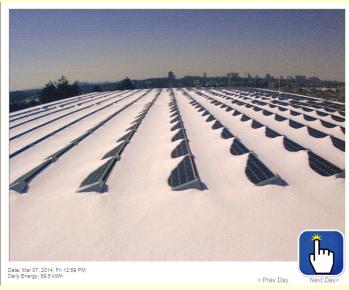

See the extent of snow coverage. Check if your tracker is angled correctly and properly parked at night. Look for damage after a storm. Compare live output to actual cloud conditions on remote sites.

SnoCam takes a <u>photo each day</u> at noon so you can check monthly output against local weather conditions.

Check actual roof conditions with SnoCam

No more guessing with the SnoCam daily snapshot weather record

cachelan.com
905.470.8400
contactus@cachelan.com

See live sites solarvu.com

How to buy Get a quote